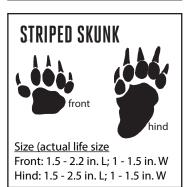

Using the clues below, try to figure out what animals were at each scene and what happened.

Size (actual life size Front: 2.5 - 4 in. L; 2 - 3.5 in. W Hind: 5 - 7 in. L; 3.3 - 5.3 in. W

Size (actual life size Front and Hind: 1.8 - 2.5 in. L 1.8 - 2.5 in. W

Hind: 3 - 3.5 in. L; 1 - 1.5 in. W

Hind: 1.6 - 3.2 in. L; 1.5 - 2.1 in. W

| Your Name:        |  |  |  |
|-------------------|--|--|--|
| Who was involved? |  |  |  |
|                   |  |  |  |
| What Happened?    |  |  |  |
|                   |  |  |  |