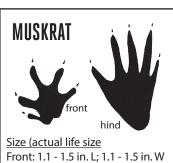

Using the clues below, try to figure out what animals were at each scene and what happened.

Size (actual life size Front: 2.5 - 4 in. L; 2 - 3.5 in. W Hind: 5 - 7 in. L; 3.3 - 5.3 in. W

Size (actual life size Front and Hind: 1.8 - 2.5 in. L 1.8 - 2.5 in. W