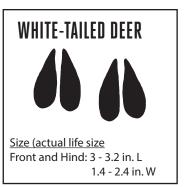

Using the clues below, try to figure out what animals were at each scene and what happened.

Size (actual life size Front: 2.5 - 4 in. L; 2 - 3.5 in. W Hind: 5 - 7 in. L; 3.3 - 5.3 in. W

Size (actual life size Front and Hind: 1.8 - 2.5 in. L 1.8 - 2.5 in. W

Hind: 3 - 3.5 in. L; 1 - 1.5 in. W

Hind: 1.6 - 3.2 in. L; 1.5 - 2.1 in. W

| Your Name:        |  |  |  |
|-------------------|--|--|--|
| Who was involved? |  |  |  |
|                   |  |  |  |
| What Happened?    |  |  |  |
|                   |  |  |  |