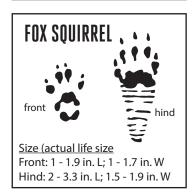

Hind: 3 - 3.5 in. L; 1 - 1.5 in. W

Hind: 1.6 - 3.2 in. L; 1.5 - 2.1 in. W

| Your Name:        |  |  |  |
|-------------------|--|--|--|
| Who was involved? |  |  |  |
|                   |  |  |  |
| What Happened?    |  |  |  |
|                   |  |  |  |