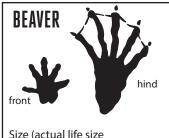

Using the clues below, try to figure out what animals were at each scene and what happened.

Size (actual life size Front: 2.5 - 4 in. L; 2 - 3.5 in. W Hind: 5 - 7 in. L; 3.3 - 5.3 in. W

Size (actual life size Front and Hind: 1.8 - 2.5 in. L 1.8 - 2.5 in. W