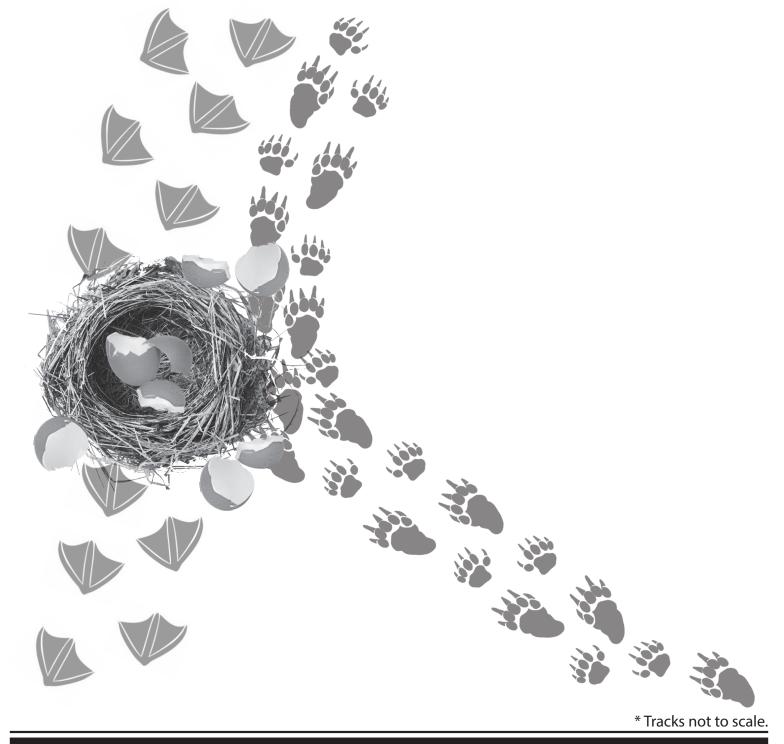

Using the clues below, try to figure out what animals were at each scene and what happened.

Size (actual life size Front: 2.5 - 4 in. L; 2 - 3.5 in. W Hind: 5 - 7 in. L; 3.3 - 5.3 in. W

Size (actual life size Front and Hind: 1.8 - 2.5 in. L 1.8 - 2.5 in. W

Hind: 3 - 3.5 in. L; 1 - 1.5 in. W

Hind: 1.6 - 3.2 in. L; 1.5 - 2.1 in. W

| Your Name:        |  |  |  |
|-------------------|--|--|--|
| Who was involved? |  |  |  |
|                   |  |  |  |
| What Happened?    |  |  |  |
|                   |  |  |  |

| Your Name:        |  |
|-------------------|--|
| Who was involved? |  |
| What Happened?    |  |

\* Tracks not to scale.

| Your Name:        |  |
|-------------------|--|
| Who was involved? |  |
| What Happened?    |  |