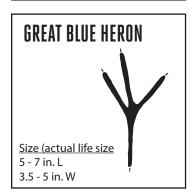

Using the clues below, try to figure out what animals were at each scene and what happened.

Size (actual life size Front: 2.5 - 4 in. L; 2 - 3.5 in. W Hind: 5 - 7 in. L; 3.3 - 5.3 in. W

Size (actual life size Front and Hind: 1.8 - 2.5 in. L 1.8 - 2.5 in. W