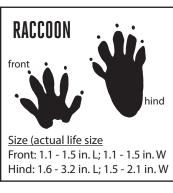

Hind: 3 - 3.5 in. L; 1 - 1.5 in. W

Hind: 1.6 - 3.2 in. L; 1.5 - 2.1 in. W

| Your Name:        |  |  |  |
|-------------------|--|--|--|
| Who was involved? |  |  |  |
|                   |  |  |  |
| What Happened?    |  |  |  |
|                   |  |  |  |