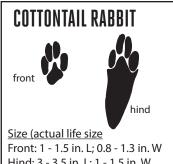

Hind: 3 - 3.5 in. L; 1 - 1.5 in. W

Hind: 1.6 - 3.2 in. L; 1.5 - 2.1 in. W

| Your Name:        |  |  |  |
|-------------------|--|--|--|
| Who was involved? |  |  |  |
|                   |  |  |  |
| What Happened?    |  |  |  |
|                   |  |  |  |