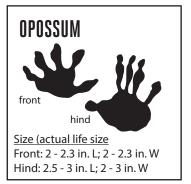

Hind: 3 - 3.5 in. L; 1 - 1.5 in. W

Hind: 1.6 - 3.2 in. L; 1.5 - 2.1 in. W

| Your Name:        |  |  |  |
|-------------------|--|--|--|
| Who was involved? |  |  |  |
|                   |  |  |  |
| What Happened?    |  |  |  |
|                   |  |  |  |