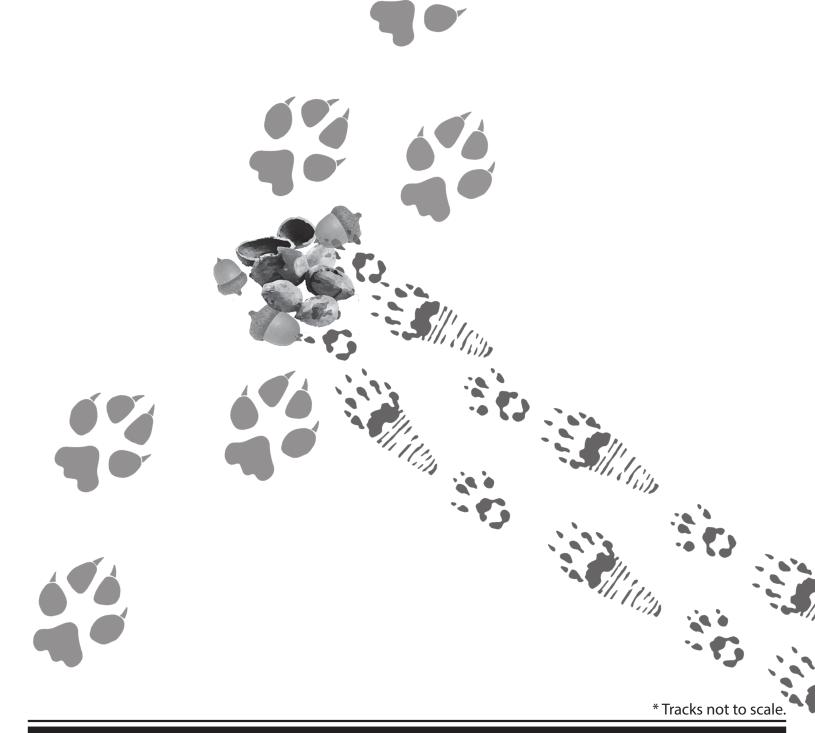

Using the clues below, try to figure out what animals were at each scene and what happened.

Size (actual life size Front: 2.5 - 4 in. L; 2 - 3.5 in. W Hind: 5 - 7 in. L; 3.3 - 5.3 in. W

Size (actual life size Front and Hind: 1.8 - 2.5 in. L 1.8 - 2.5 in. W

Hind: 3 - 3.5 in. L; 1 - 1.5 in. W

Hind: 1.6 - 3.2 in. L; 1.5 - 2.1 in. W

| Your Name:        |  |  |  |
|-------------------|--|--|--|
| Who was involved? |  |  |  |
|                   |  |  |  |
| What Happened?    |  |  |  |
|                   |  |  |  |

| Your Name:        |  |
|-------------------|--|
| Who was involved? |  |
| What Happened?    |  |

\* Iracks not to scale

| Your Name:        |  |  |  |
|-------------------|--|--|--|
| Who was involved? |  |  |  |
| What Happened?    |  |  |  |