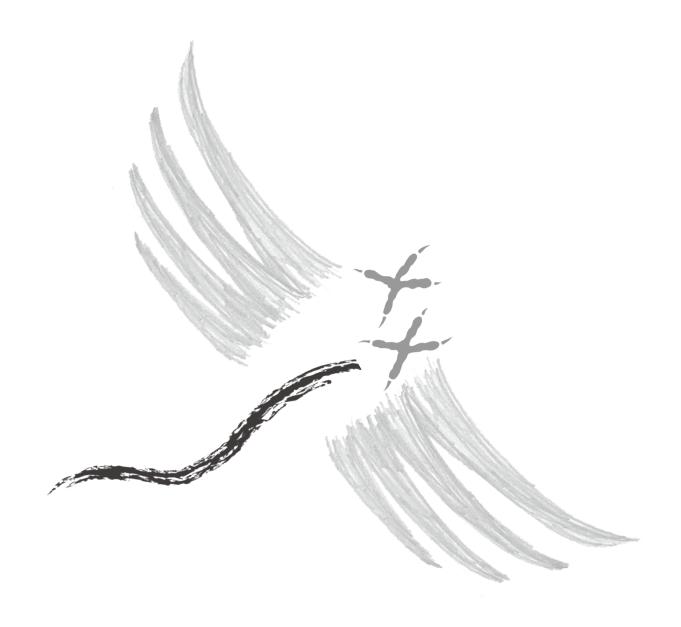

Using the clues below, try to figure out what animals were at each scene and what happened.

Size (actual life size Front: 2.5 - 4 in. L; 2 - 3.5 in. W Hind: 5 - 7 in. L; 3.3 - 5.3 in. W

Size (actual life size Front and Hind: 1.8 - 2.5 in. L 1.8 - 2.5 in. W

Hind: 3 - 3.5 in. L; 1 - 1.5 in. W

Hind: 1.6 - 3.2 in. L; 1.5 - 2.1 in. W

| Your Name:        |  |  |  |
|-------------------|--|--|--|
| Who was involved? |  |  |  |
|                   |  |  |  |
| What Happened?    |  |  |  |
|                   |  |  |  |

| Your Name:        |  |
|-------------------|--|
| Who was involved? |  |
| What Happened?    |  |

\* Tracks not to scale.

| Your Name:        |  |
|-------------------|--|
| Who was involved? |  |
| What Happened?    |  |