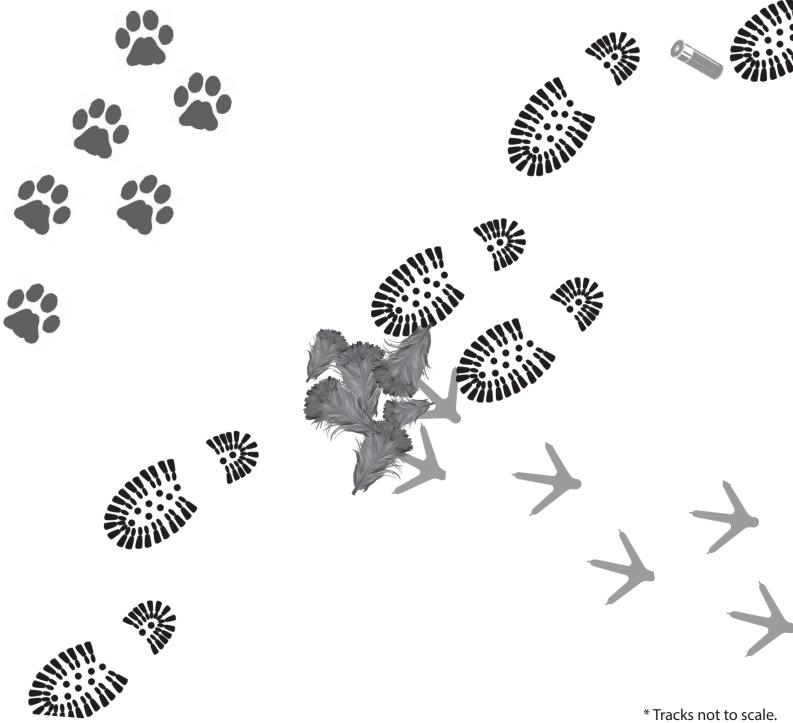

Using the clues below, try to figure out what animals were at each scene and what happened.

Size (actual life size Front: 2.5 - 4 in. L; 2 - 3.5 in. W Hind: 5 - 7 in. L; 3.3 - 5.3 in. W

Size (actual life size Front and Hind: 1.8 - 2.5 in. L 1.8 - 2.5 in. W

Hind: 3 - 3.5 in. L; 1 - 1.5 in. W

Hind: 1.6 - 3.2 in. L; 1.5 - 2.1 in. W

| Your Name:        |  |  |  |
|-------------------|--|--|--|
| Who was involved? |  |  |  |
|                   |  |  |  |
| What Happened?    |  |  |  |
|                   |  |  |  |

| Your Name:        |  |
|-------------------|--|
| Who was involved? |  |
| What Happened?    |  |

\* Iracks not to scale

| Your Name:        |  |  |  |
|-------------------|--|--|--|
| Who was involved? |  |  |  |
| What Happened?    |  |  |  |