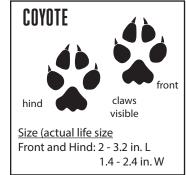

Using the clues below, try to figure out what animals were at each scene and what happened.

Size (actual life size Front: 2.5 - 4 in. L; 2 - 3.5 in. W Hind: 5 - 7 in. L; 3.3 - 5.3 in. W

Size (actual life size Front and Hind: 1.8 - 2.5 in. L 1.8 - 2.5 in. W