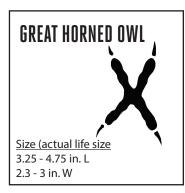

Using the clues below, try to figure out what animals were at each scene and what happened.

Size (actual life size Front: 2.5 - 4 in. L; 2 - 3.5 in. W Hind: 5 - 7 in. L; 3.3 - 5.3 in. W

Size (actual life size Front and Hind: 1.8 - 2.5 in. L 1.8 - 2.5 in. W