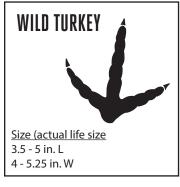

Using the clues below, try to figure out what animals were at each scene and what happened.

Size (actual life size Front: 2.5 - 4 in. L; 2 - 3.5 in. W Hind: 5 - 7 in. L; 3.3 - 5.3 in. W

Size (actual life size Front and Hind: 1.8 - 2.5 in. L 1.8 - 2.5 in. W

Hind: 3 - 3.5 in. L; 1 - 1.5 in. W

Hind: 1.6 - 3.2 in. L; 1.5 - 2.1 in. W

| Your Name:        |  |  |  |
|-------------------|--|--|--|
| Who was involved? |  |  |  |
|                   |  |  |  |
| What Happened?    |  |  |  |
|                   |  |  |  |