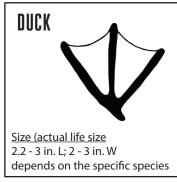

Using the clues below, try to figure out what animals were at each scene and what happened.

Size (actual life size Front: 2.5 - 4 in. L; 2 - 3.5 in. W Hind: 5 - 7 in. L; 3.3 - 5.3 in. W

Size (actual life size Front and Hind: 1.8 - 2.5 in. L 1.8 - 2.5 in. W