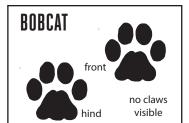

# **Critter Scene Investigation**



Take a walk outside and you will see them... signs! Wildlife leave all kinds of signs for us to let us know what animals are out there and what they are doing. Sometimes we see tracks, scat, body parts (turtle shell or deer antler), or evidence of feeding or eating (chewed leaf, acorn shell or a pile of fur). Other times we can smell them (skunk or fox). Still other times, we are lucky enough to actually see the animal!

Using the clues below, try to figure out what animals were at each scene and what happened.



Size (actual life size Front: 2.5 - 4 in. L; 2 - 3.5 in. W Hind: 5 - 7 in. L; 3.3 - 5.3 in. W



Size (actual life size Front and Hind: 1.8 - 2.5 in. L 1.8 - 2.5 in. W



Hind: 3 - 3.5 in. L; 1 - 1.5 in. W















Hind: 1.6 - 3.2 in. L; 1.5 - 2.1 in. W

















| Your Name:        |  |  |  |
|-------------------|--|--|--|
| Who was involved? |  |  |  |
|                   |  |  |  |
| What Happened?    |  |  |  |
|                   |  |  |  |





| Your Name:        |  |
|-------------------|--|
| Who was involved? |  |
| What Happened?    |  |



\* Tracks not to scale.



| Your Name:        |  |
|-------------------|--|
| Who was involved? |  |
| What Happened?    |  |





| Your Name:        |  |
|-------------------|--|
| Who was involved? |  |
| What Happened?    |  |



\* Iracks not to scale



| Your Name:        |  |  |  |
|-------------------|--|--|--|
|