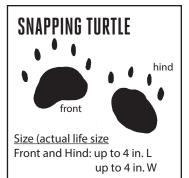

Using the clues below, try to figure out what animals were at each scene and what happened.

Size (actual life size Front: 2.5 - 4 in. L; 2 - 3.5 in. W Hind: 5 - 7 in. L; 3.3 - 5.3 in. W

Size (actual life size Front and Hind: 1.8 - 2.5 in. L 1.8 - 2.5 in. W

Hind: 3 - 3.5 in. L; 1 - 1.5 in. W

Hind: 1.6 - 3.2 in. L; 1.5 - 2.1 in. W

| Your Name:        |  |  |  |
|-------------------|--|--|--|
| Who was involved? |  |  |  |
|                   |  |  |  |
| What Happened?    |  |  |  |
|                   |  |  |  |