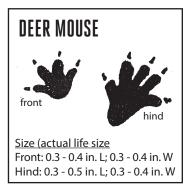

Using the clues below, try to figure out what animals were at each scene and what happened.

Size (actual life size Front: 2.5 - 4 in. L; 2 - 3.5 in. W Hind: 5 - 7 in. L; 3.3 - 5.3 in. W

Size (actual life size Front and Hind: 1.8 - 2.5 in. L 1.8 - 2.5 in. W

Hind: 3 - 3.5 in. L; 1 - 1.5 in. W

Hind: 1.6 - 3.2 in. L; 1.5 - 2.1 in. W

| Your Name:        |  |  |  |
|-------------------|--|--|--|
| Who was involved? |  |  |  |
|                   |  |  |  |
| What Happened?    |  |  |  |
|                   |  |  |  |