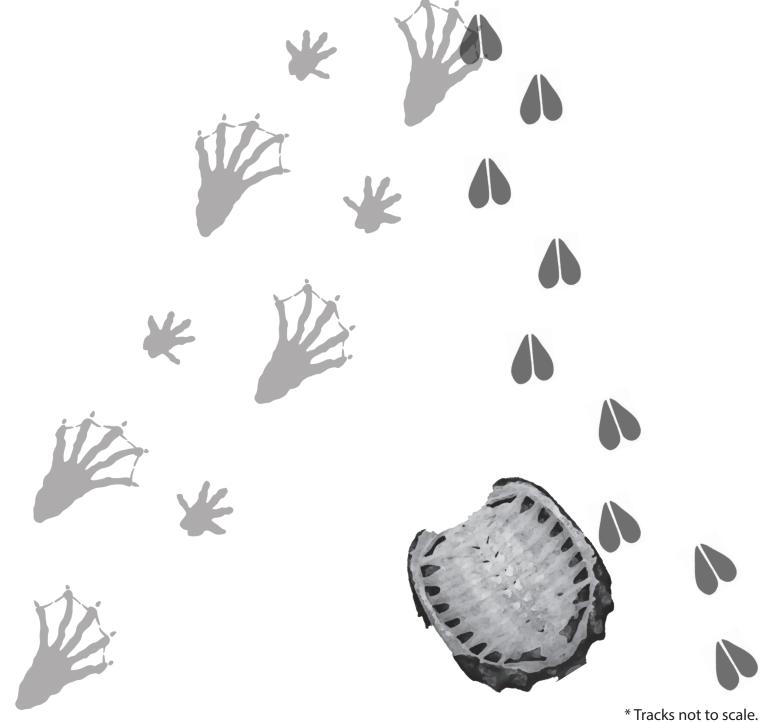

Using the clues below, try to figure out what animals were at each scene and what happened.

Size (actual life size Front: 2.5 - 4 in. L; 2 - 3.5 in. W Hind: 5 - 7 in. L; 3.3 - 5.3 in. W

Size (actual life size Front and Hind: 1.8 - 2.5 in. L 1.8 - 2.5 in. W

| Your Name:        |  |
|-------------------|--|
| Who was involved? |  |
| What Happened?    |  |

\* Tracks not to scale.

| Your Name:        |  |
|-------------------|--|
| Who was involved? |  |
| What Happened?    |  |